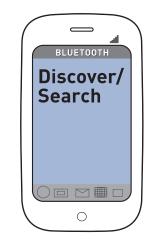

## 2. SET

#### First time, right out of the box:

With headset turned off, activate Bluetooth pairing mode by sliding Power switch on. The LED flashes red/blue to indicate pairing mode.

#### Pairing new phone/ reconnecting original:

With headset turned off, slide Power switch on. Press and hold the Call button until the LED flashes red/blue.